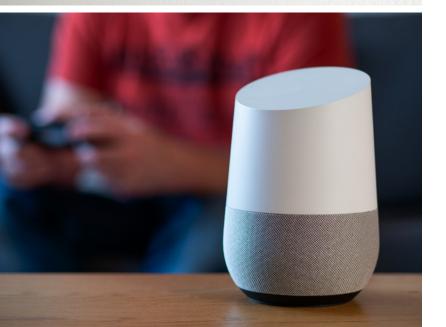

## NUKI BRIDGE For remote access

### THE SMART DOOR GOES ONLINE

If you purchase Nuki Bridge and activate the licence for the remote access service (RAAC), you can connect your Smart Door to your home Wi-Fi. This allows you to manage all the features of your Smart Door when you're away from home. You can integrate your Smart Door with your smart home and activate Nuki Web to control your Smart Door from your computer.

#### **OPERATION**

- Nuki Bridge is an accessory which is connected to a normal power socket and allows your Smart Door to communicate with your home Wi-Fi router
- It is easy and intuitive to configure using the Nuki app in under three minutes
- It has a button for configuration and a LED for signals
- Required for smart home integrations such as Amazon Alexa and Google Home

## THE BENEFITS OF BEING ONLINE

- You can control your Smart
   Door remotely and in real time
- You can create or change credentials remotely and in real time
- Can be integrated with Google Home and Amazon Alexa voice assistants
- Can be integrated with smart home systems
- You can control and manage your Smart Door from your computer (Nuki Web)