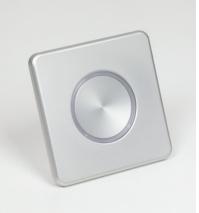

# CISA BUTTON The smart button

THE CISA BUTTON,
INSTALLED ON THE INSIDE
OF YOUR ARMOURED DOOR,
HOUSES ALL THE SMART
TECHNOLOGY.

It may be small, but its personality is large. The metal finish is a stylish addition to any contemporary door.

#### **DESIGN**

- Minimal and stylish
- Anodised aluminium surface
- Can be either square or round
- Available in matt black or silver grey
- Ergonomic and user-friendly