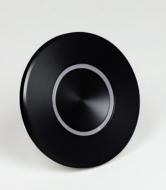

# CISA BUTTON The smart button

THE CISA BUTTON,
INSTALLED ON THE INSIDE
OF YOUR ARMOURED DOOR,
HOUSES ALL THE SMART
TECHNOLOGY.

It may be small, but its personality is large. The metal finish is a stylish addition to any contemporary door.

#### **DESIGN**

- Minimal and stylish
- Anodised aluminium surface
- Can be either square or round
- Available in matt black or silver grey
- Ergonomic and user-friendly