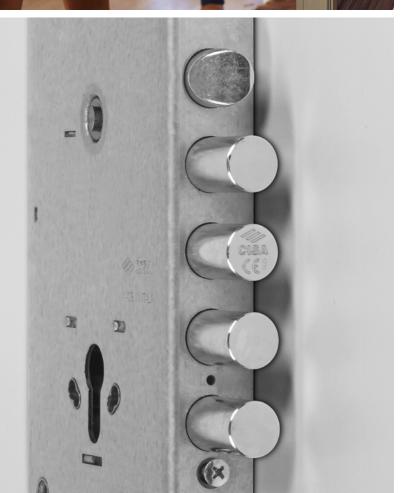

The door status device consists of a patented mobile sensor which can be positioned anywhere along the door profile.

**Smart Home** Access Solutions

#### **FEATURES**

- Motorised lock with Euro profile cylinder
- Smart automatic locking
- Powered by batteries or power supply
- Silent operation
- Available in both the rim and mortice versions
- Patented door status contacts group
- Certified in accordance with EN 12209:03 and EN 14846:10