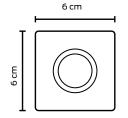

#### **DESIGN**

- Minimal and stylish
- Anodised aluminium surface
- Can be either square or round
- Available in matt black or silver grey
- Ergonomic and user-friendly