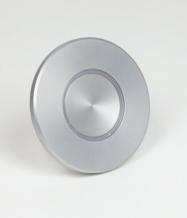

# CISA BUTTON The smart button

THE CISA BUTTON,
INSTALLED ON THE INSIDE
OF YOUR ARMOURED DOOR,
HOUSES ALL THE SMART
TECHNOLOGY.

It may be small, but its personality is large. The metal finish is a stylish addition to any contemporary door.

#### **DESIGN**

- Minimal and stylish
- Anodised aluminium surface
- Can be either square or round
- Available in matt black or silver grey
- Ergonomic and user-friendly