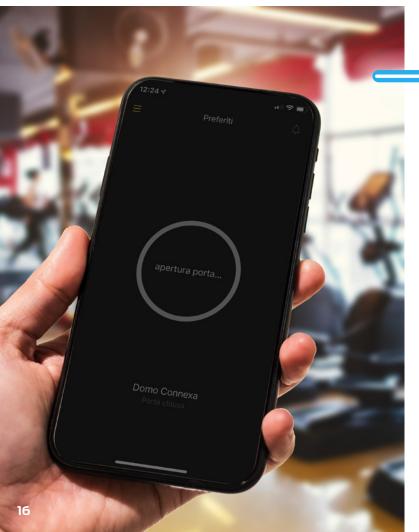

#### **SMART DOOR**

A Smart Door ensures easy and intelligent access management using your smartphone. The Nuki app allows you to lock and unlock your door, and check it is open or properly closed. You can also assign access rights to others, specifying the days and times they can enter.

#### REMOTE CONTROL

By using the Nuki Bridge and activating the Remote Access Activation Code, you can manage your Smart Door on the go - whether you're at the park with friends or at the airport setting off on your next business trip.

#### **REMOTE ACCESS MANAGEMENT**

By using the Nuki Bridge and activating the Remote Access Activation Code, you can create or change access credentials in real time, even when you're out and about. You can consult the access log, check door status and receive notifications from your Smart Door.