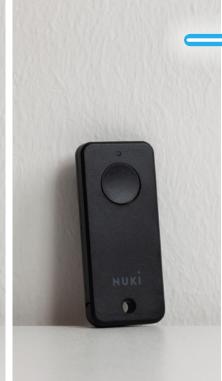

## NUKI BRIDGE For remote access

### THE SMART DOOR GOES ONLINE

If you purchase Nuki Bridge and activate the licence for the remote access service (RAAC), you can connect your Smart Door to your home Wi-Fi. This allows you to manage all the features of your Smart Door when you're away from home. You can integrate your Smart Door with your smart home and activate Nuki Web to control your Smart Door from your computer.

#### **OPERATION**

- Nuki Bridge is an accessory which is connected to a normal power socket and allows your Smart Door to communicate with your home Wi-Fi router
- It is easy and intuitive to configure using the Nuki app in under three minutes
- It has a button for configuration and a LED for signals
- Required for smart home integrations such as Amazon Alexa and Google Home