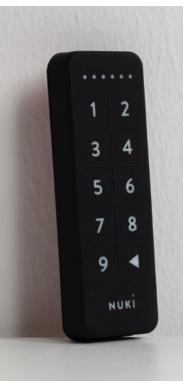

# NUKI KEYPAD NUKI FOB

#### **OPENING CREDENTIALS**

The Nuki Keypad and Nuki Fob are a smart alternative to the app. With the Nuki Keypad you can enter your home without having to carry credentials, while the Nuki Fob is ideal for simple, instant opening.