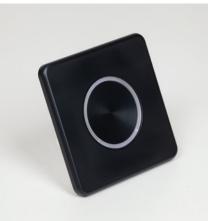

# CISA BUTTON The smart button

THE CISA BUTTON,
INSTALLED ON THE INSIDE
OF YOUR ARMOURED DOOR,
HOUSES ALL THE SMART
TECHNOLOGY.

It may be small, but its personality is large. The metal finish is a stylish addition to any contemporary door.

#### **DESIGN**

- Minimal and stylish
- Anodised aluminium surface
- Can be either square or round
- Available in matt black or silver grey
- Ergonomic and user-friendly