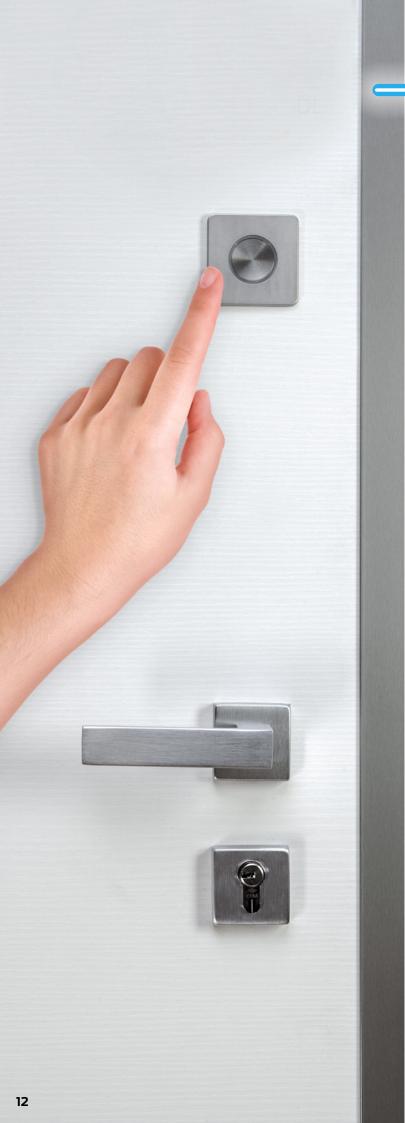

# CISA BUTTON The smart button

THE CISA BUTTON,
INSTALLED ON THE INSIDE
OF YOUR ARMOURED DOOR,
HOUSES ALL THE SMART
TECHNOLOGY.

It may be small, but its personality is large. The metal finish is a stylish addition to any contemporary door.

#### MINIMAL DESIGN

The design of the Smart Door is minimal yet traditional. The CISA BUTTON, which houses the system's technology, is located on the inside of the door so is not visible from the outside, ensuring privacy and peace of mind.