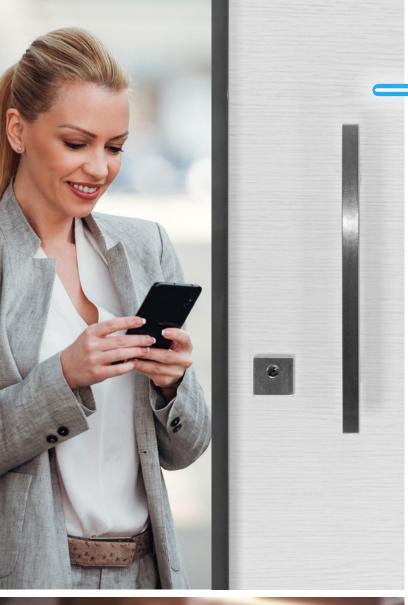

#### MINIMAL DESIGN

The design of the Smart Door is minimal yet traditional. The CISA BUTTON, which houses the system's technology, is located on the inside of the door so is not visible from the outside, ensuring privacy and peace of mind.

makes life easier.

The CISA BUTTON is **smart**, stylish and modern and houses all the DOMO Connexa technology. It is integrated with the 'Works With Nuki' system, transforming a traditional motorised door into a Smart Door.

# CISA BUTTON The smart button

THE CISA BUTTON,
INSTALLED ON THE INSIDE
OF YOUR ARMOURED DOOR,
HOUSES ALL THE SMART
TECHNOLOGY.

It may be small, but its personality is large. The metal finish is a stylish addition to any contemporary door.