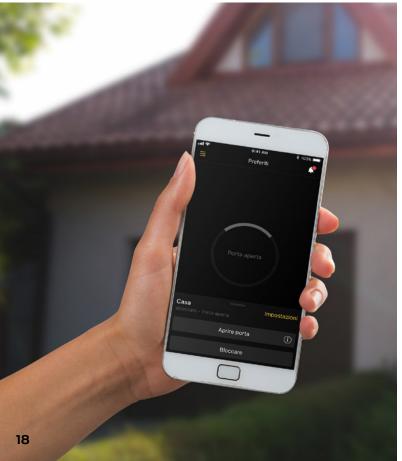

## NUKIAPP

The Nuki app, with its modern and intuitive features, allows you to control your Smart Door and any accessories connected to it.

You can open and lock the door, check door status, create credentials, set the operating logic and lots more besides.

#### **SMART**

- Door can be opened from close by or remotely\*
- Credentials can be created to grant access to family members, cleaners or tradesmen on certain days and at specific times
- Event logging
- Automatic opening when you are near the door (by activating the "smart actions")
- "Night mode" setting for safety and comfort when you go to bed
- Door status monitoring
- Battery level monitoring