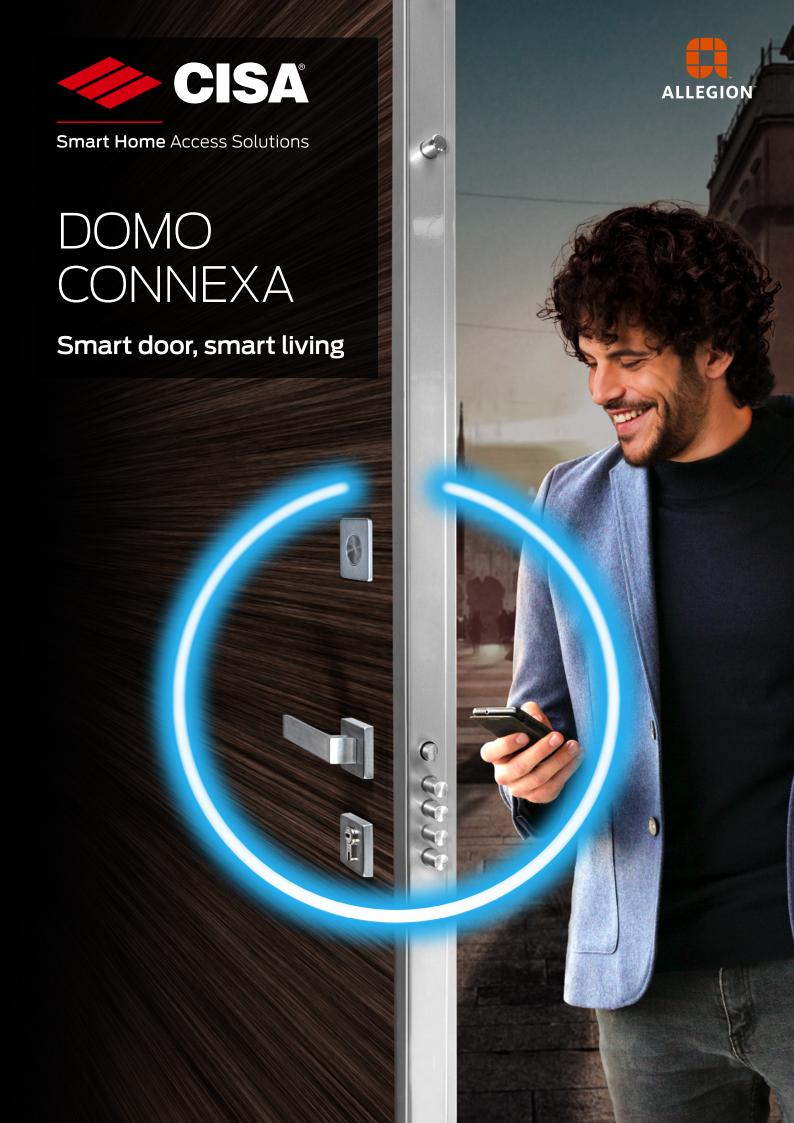

# DOMO CONNEXA is the smart solution for armoured doors.

CISA, a leading provider in the mechanical security sector, has teamed up with NUKI, the smart lock specialists, to launch CISA DOMO CONNEXA. The solution that brings smart security to armoured doors, creating the intelligent access system of the future: the Smart Door.

The 'Works With Nuki' system was created to combine the guaranteed security and protection of CISA products with the convenience and flexibility of the Nuki platform.

The new CISA BUTTON houses Nuki's smart connectivity.

#### **SMART DOOR**

A Smart Door ensures easy and intelligent access management using your smartphone. The Nuki app allows you to lock and unlock your door, and check it is open or properly closed. You can also assign access rights to others, specifying the days and times they can enter.

## A Smart Door

makes life easier.

The CISA BUTTON is **smart**, stylish and modern and houses all the DOMO Connexa technology. It is integrated with the 'Works With Nuki' system, transforming a traditional motorised door into a Smart Door.