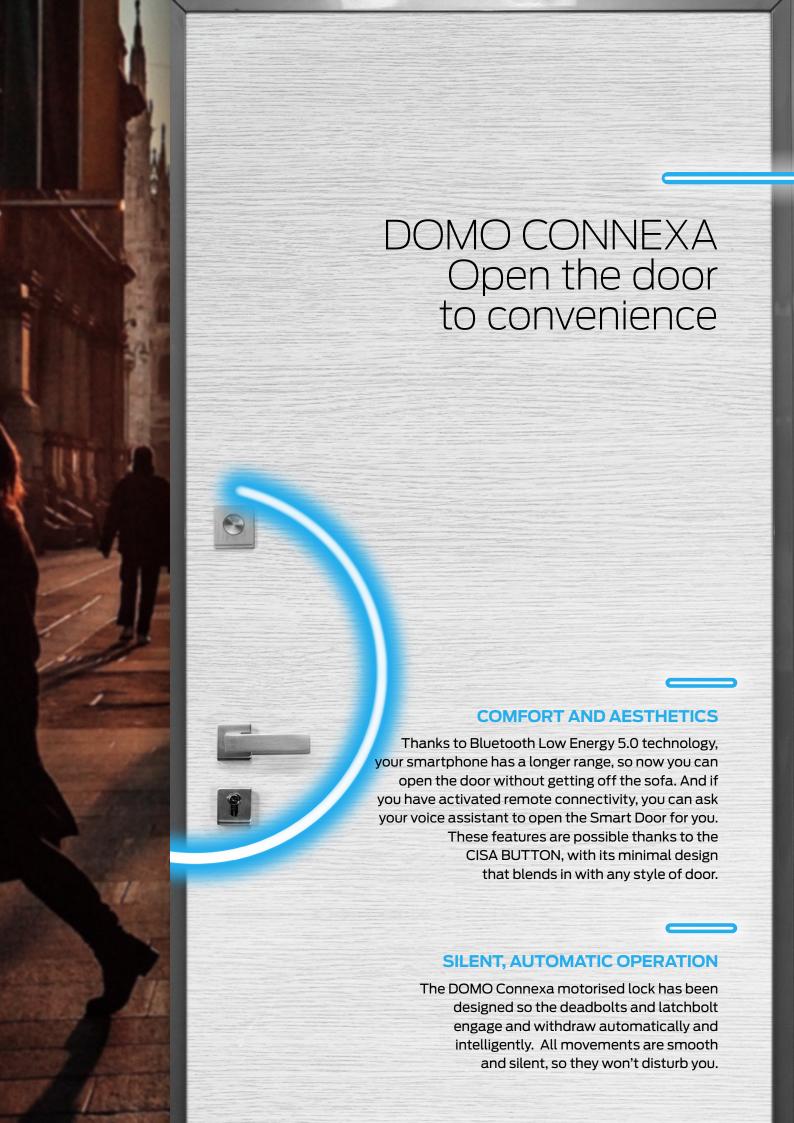

# DOMO CONNEXA Remote control, real time security.

#### **REMOTE ACCESS MANAGEMENT**

By using the Nuki Bridge and activating the Remote Access Activation Code, you can create or change access credentials in real time, even when you're out and about. You can consult the access log, check door status and receive notifications from your Smart Door.

#### MINIMAL DESIGN

The design of the Smart Door is minimal yet traditional. The CISA BUTTON, which houses the system's technology, is located on the inside of the door so is not visible from the outside, ensuring privacy and peace of mind.