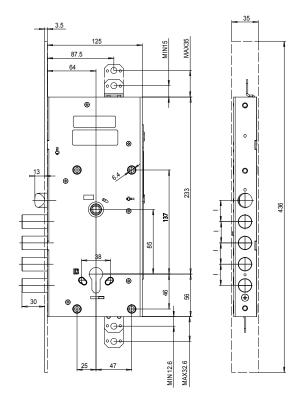

#### **FEATURES**

- Motorised lock with Euro profile cylinder
- Smart automatic locking
- Powered by batteries or power supply
- Silent operation
- Available in both the rim and mortice versions
- Patented door status contacts group
- Certified in accordance with EN 12209:03 and EN 14846:10