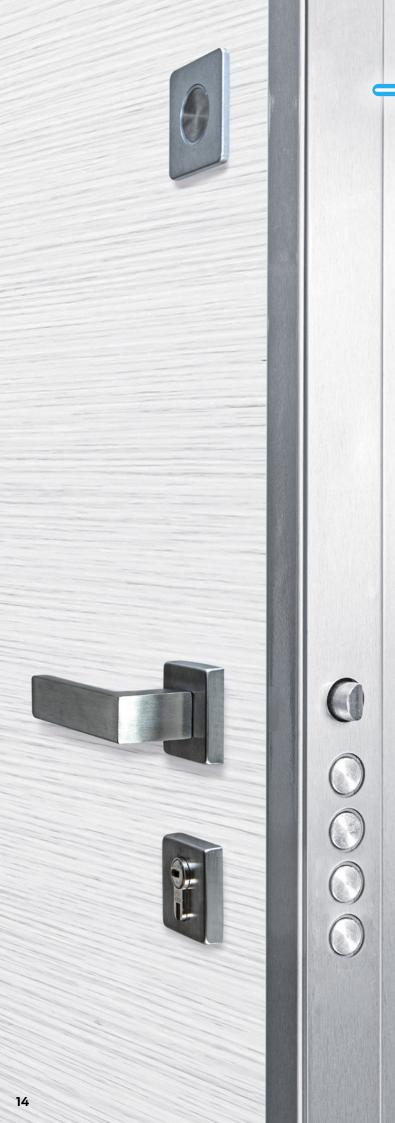

# CISA BUTTON The smart button

THE CISA BUTTON,
INSTALLED ON THE INSIDE
OF YOUR ARMOURED DOOR,
HOUSES ALL THE SMART
TECHNOLOGY.

It may be small, but its personality is large. The metal finish is a stylish addition to any contemporary door.

The door status device consists of a patented mobile sensor which can be positioned anywhere along the door profile.

**Smart Home** Access Solutions

#### **FEATURES**

- Motorised lock with Euro profile cylinder
- Smart automatic locking
- Powered by batteries or power supply
- Silent operation
- Available in both the rim and mortice versions
- Patented door status contacts group
- Certified in accordance with EN 12209:03 and EN 14846:10