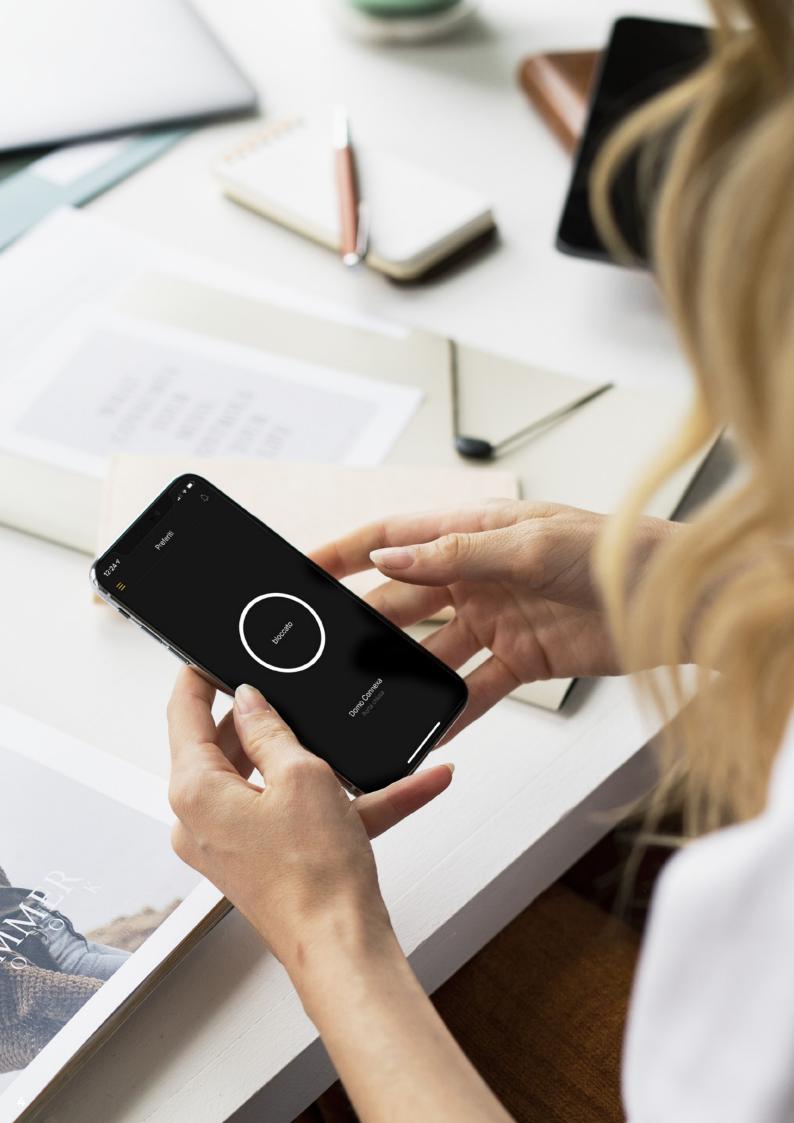

#### **SMART DOOR**

A Smart Door ensures easy and intelligent access management using your smartphone. The Nuki app allows you to lock and unlock your door, and check it is open or properly closed. You can also assign access rights to others, specifying the days and times they can enter.

## NUKIAPP

The Nuki app, with its modern and intuitive features, allows you to control your Smart Door and any accessories connected to it.

You can open and lock the door, check door status, create credentials, set the operating logic and lots more besides.

#### YOUR SMARTPHONE BECOMES A SMART KEY

Thanks to the Nuki app, you can control your Smart Door easily and intuitively.

It lets you manage, authorise and control access in real time, even when you're on the go.\*