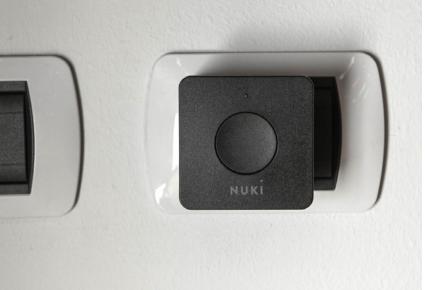

# CISA BUTTON The smart button

THE CISA BUTTON,
INSTALLED ON THE INSIDE
OF YOUR ARMOURED DOOR,
HOUSES ALL THE SMART
TECHNOLOGY.

It may be small, but its personality is large. The metal finish is a stylish addition to any contemporary door.

#### **DESIGN**

- Minimal and stylish
- Anodised aluminium surface
- Can be either square or round
- Available in matt black or silver grey
- Ergonomic and user-friendly

#### **INSTALLATION**

- Round support for easy installation
- Very easy to configure to connect with phone app