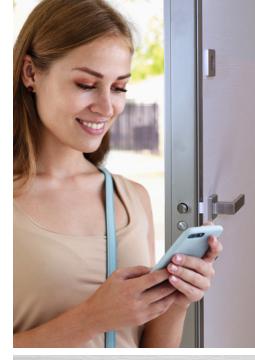

makes life easier.

The CISA BUTTON is **smart**, stylish and modern and houses all the DOMO Connexa technology. It is integrated with the 'Works With Nuki' system, transforming a traditional motorised door into a Smart Door.

# CISA BUTTON The smart button

THE CISA BUTTON,
INSTALLED ON THE INSIDE
OF YOUR ARMOURED DOOR,
HOUSES ALL THE SMART
TECHNOLOGY.

It may be small, but its personality is large. The metal finish is a stylish addition to any contemporary door.

#### **DESIGN**

- Minimal and stylish
- Anodised aluminium surface
- Can be either square or round
- Available in matt black or silver grey
- Ergonomic and user-friendly